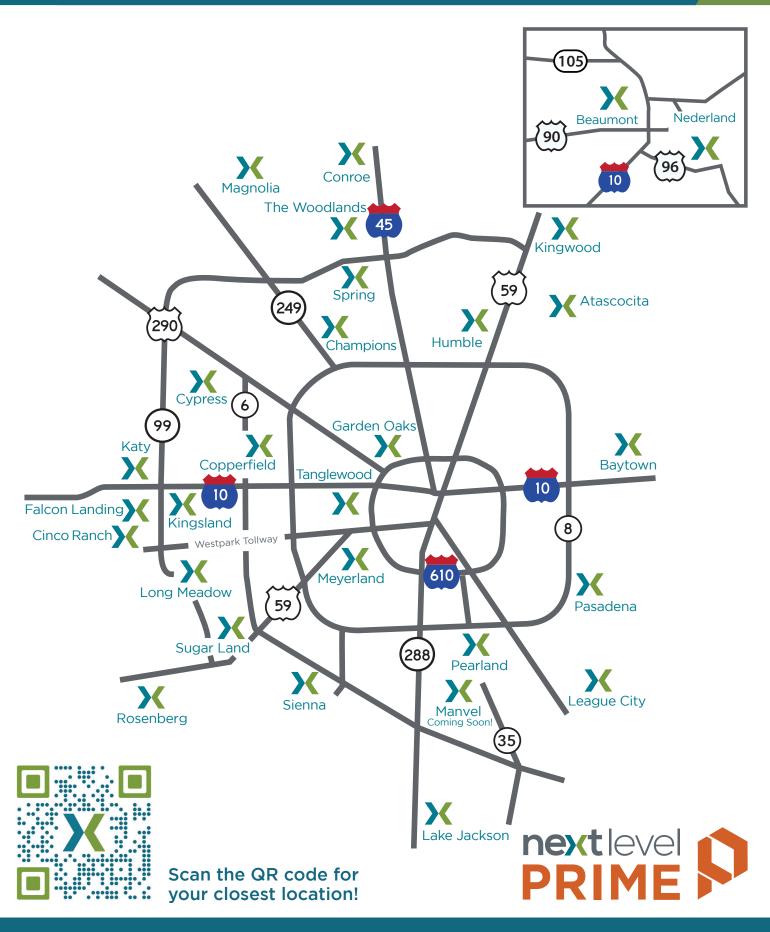

vailable 24/7 to avoid the ER

X No long wait times with PRIME

Press the **Next Level PRIME orange** button on our app or call **832-957-6200** to connect with a Care Navigator.

#### When to go to urgent care:

Headache

Fever

Allergies, cold & flu

Ear infection

Nose bleeds

Cough or sore

throat

Minor burns

Simple fractures

Lacerations

Sports injuries

Rash or skin

irritations

Minor infections

**Immunizations** 

Check-up

Sprain or strain

X-ray or lab work

Dehydration

Gastroenteritis

#### When to go to the ER:

Acute Confusion

Changes in vision

Coughing blood

Chest Pains

Shortness of

breath

Spinal Injuries

Severe abdominal

pain

Uncontrolled

bleeding

Severe vomiting

Severe diarrhea

Seizures

Overdose

Severe burns

#### **Next Level PRIME** Houston Locations



### **Next Level PRIME Austin Locations**



#### **Next Level PRIME San Antonio Locations**





Scan the QR code for your closest location!