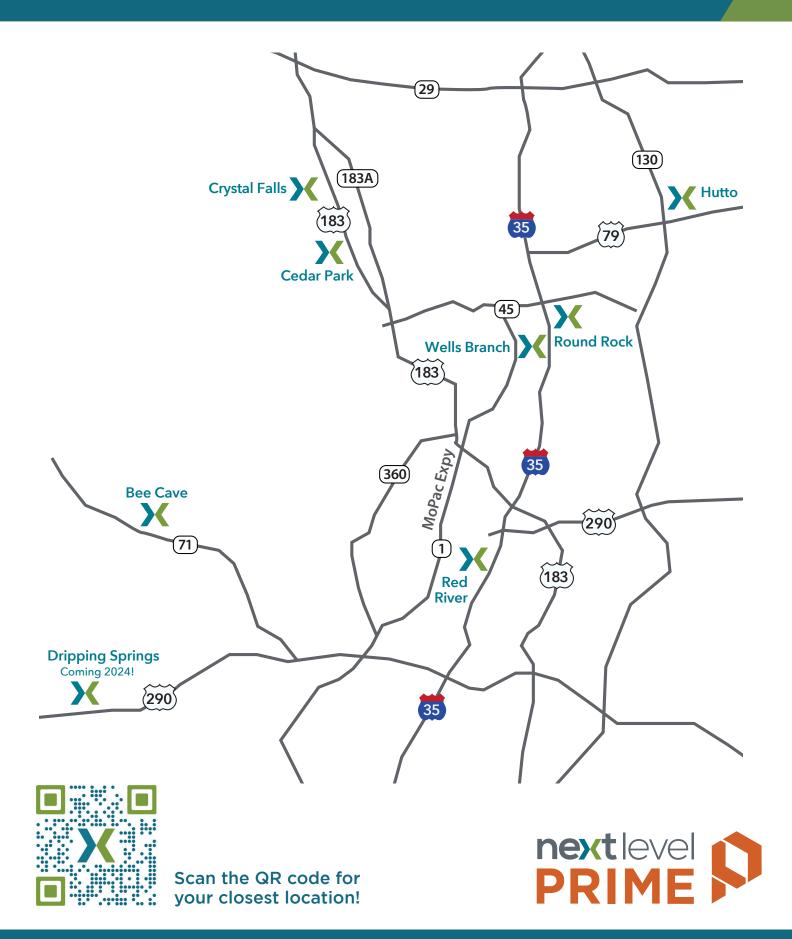

times with PRIME

Press the **Next Level PRIME orange** button on our app or call **832-957-6200** to connect with a Care Navigator.

#### When to go to urgent care:

Headache

Fever

Allergies, cold & flu

Ear infection

Nose bleeds

Cough or sore

throat

Minor burns

Simple fractures

Lacerations

Sports injuries

Rash or skin

irritations

Minor infections

**Immunizations** 

Check-up

Sprain or strain

X-ray or lab work

Dehydration

Gastroenteritis

#### When to go to the ER:

Acute Confusion

Changes in vision

Coughing blood

Chest Pains

Shortness of

breath

Spinal Injuries

Severe abdominal

pain

Uncontrolled

bleeding

Severe vomiting

Severe diarrhea

Seizures

Overdose

Severe burns

#### **Next Level PRIME** Houston Locations



### **Next Level PRIME Austin Locations**



#### **Next Level PRIME San Antonio Locations**





Scan the QR code for your closest location!